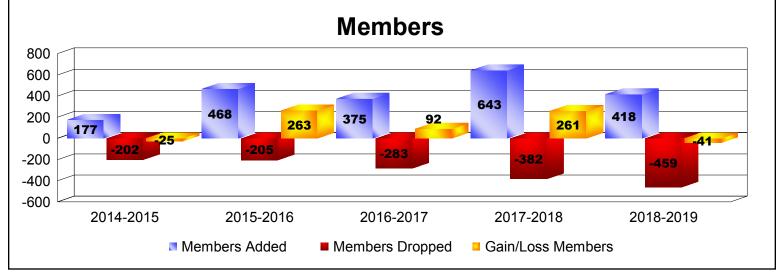

District H 2

As of June 2019 Cumulative

| Year      | New<br>Clubs | Dropped<br>Clubs | Gain/<br>Loss<br>Clubs | New<br>Members | Charter<br>Members | Reinstate<br>Members | Transfer<br>Members | Total<br>Member<br>Added | Total<br>Members<br>Dropped | Gain/<br>Loss<br>Members |
|-----------|--------------|------------------|------------------------|----------------|--------------------|----------------------|---------------------|--------------------------|-----------------------------|--------------------------|
| 2014-2015 | 1            | -1               | 0                      | 128            | 26                 | 20                   | 3                   | 177                      | -202                        | -25                      |
| 2015-2016 | 8            | 0                | 8                      | 242            | 209                | 17                   | 0                   | 468                      | -205                        | 263                      |
| 2016-2017 | 2            | -1               | 1                      | 312            | 42                 | 11                   | 10                  | 375                      | -283                        | 92                       |
| 2017-2018 | 9            | -4               | 5                      | 392            | 233                | 15                   | 3                   | 643                      | -382                        | 261                      |
| 2018-2019 | 5            | 0                | 5                      | 268            | 133                | 13                   | 4                   | 418                      | -459                        | -41                      |
| Average   | 5            | -1               | 4                      | 268            | 129                | 15                   | 4                   | 416                      | -306                        | 110                      |