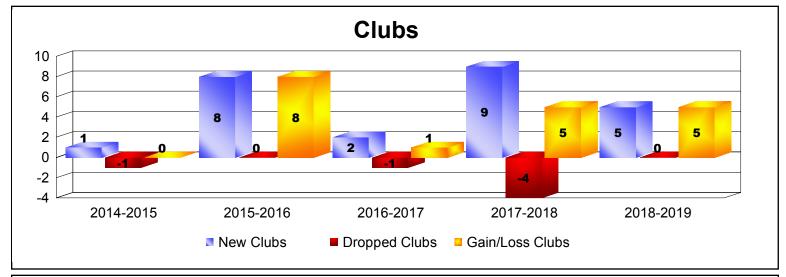

District H 2

As of June 2019 Cumulative

| Year      | New<br>Clubs | Dropped<br>Clubs | Gain/<br>Loss<br>Clubs | New<br>Members | Charter<br>Members | Reinstate<br>Members | Transfer<br>Members | Total<br>Member<br>Added | Total<br>Members<br>Dropped | Gain/<br>Loss<br>Members |
|-----------|--------------|------------------|------------------------|----------------|--------------------|----------------------|---------------------|--------------------------|-----------------------------|--------------------------|
| 2014-2015 | 1            | -1               | 0                      | 128            | 26                 | 20                   | 3                   | 177                      | -202                        | -25                      |
| 2015-2016 | 8            | 0                | 8                      | 242            | 209                | 17                   | 0                   | 468                      | -205                        | 263                      |
| 2016-2017 | 2            | -1               | 1                      | 312            | 42                 | 11                   | 10                  | 375                      | -283                        | 92                       |
| 2017-2018 | 9            | -4               | 5                      | 392            | 233                | 15                   | 3                   | 643                      | -382                        | 261                      |
| 2018-2019 | 5            | 0                | 5                      | 268            | 133                | 13                   | 4                   | 418                      | -459                        | -41                      |
| Average   | 5            | -1               | 4                      | 268            | 129                | 15                   | 4                   | 416                      | -306                        | 110                      |